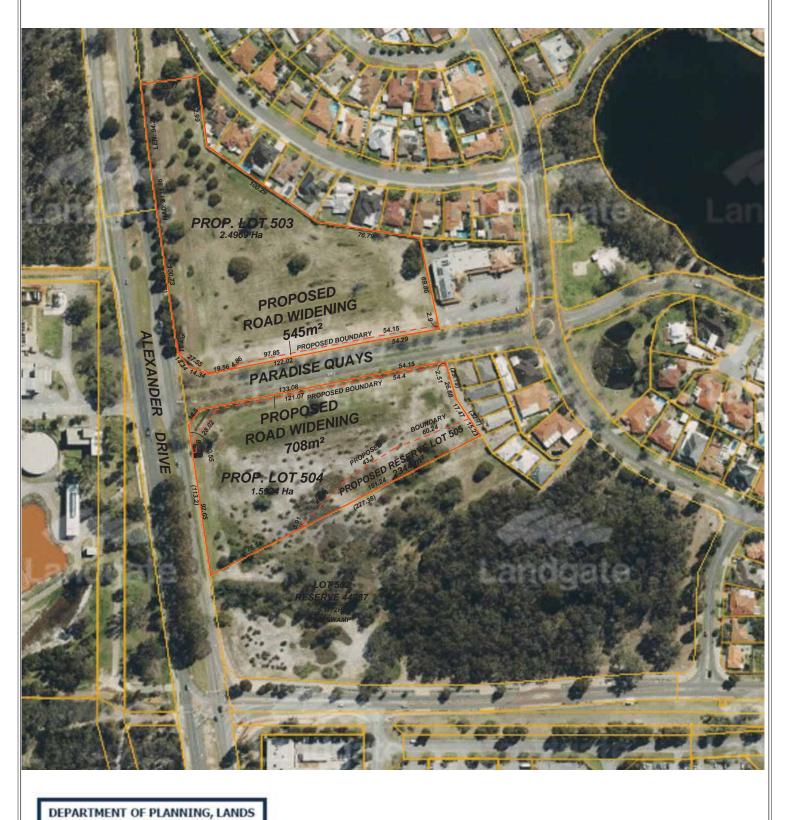

ENTRANCE STATEMENTS AND FOOTPATHS TO BE LOCATED IN ROAD RESERVE. LOT 505 TO VEST TO THE CROWN AS A RESERVE TO BECOME PART OF 'EMU SWAMP'.

|         | AND HERIT                                                                                                                                                                                                                                                                                                                                                                                                                                                                                                                                                   |            |         |                          |                    |          |                      | ESTAB 03/     | /2015            |          |
|---------|-------------------------------------------------------------------------------------------------------------------------------------------------------------------------------------------------------------------------------------------------------------------------------------------------------------------------------------------------------------------------------------------------------------------------------------------------------------------------------------------------------------------------------------------------------------|------------|---------|--------------------------|--------------------|----------|----------------------|---------------|------------------|----------|
|         | DATE FILE                                                                                                                                                                                                                                                                                                                                                                                                                                                                                                                                                   |            |         |                          |                    |          |                      | COAS          | TAL JOK          |          |
|         | 20-Apr-2022                                                                                                                                                                                                                                                                                                                                                                                                                                                                                                                                                 | 162261     |         |                          |                    |          |                      | LOT:<br>AREA: | 501<br>4.449Ha   |          |
| TITL    | E : PROPOSED SUBDIVISION                                                                                                                                                                                                                                                                                                                                                                                                                                                                                                                                    |            |         | LOT : 501 PARADISE QUAYS |                    |          |                      |               |                  |          |
|         | 2 LOTS, 2 ROAD WIDENINGS, 1 VESTED LOT                                                                                                                                                                                                                                                                                                                                                                                                                                                                                                                      |            |         |                          | SUBURB : BALLAJURA |          |                      |               | DP 69205         |          |
| CLIE    | CLIENT : CITY OF SWAN                                                                                                                                                                                                                                                                                                                                                                                                                                                                                                                                       |            |         | AUTHORITY: CITY OF SWAN  |                    |          |                      |               | C/T : 2863 / 893 |          |
|         |                                                                                                                                                                                                                                                                                                                                                                                                                                                                                                                                                             | P: (08) 93 | 54 8511 | UBD REF                  | : 209 A 12         | GPS: S 3 | 1.84400°             | E 11          | 15.87758°        |          |
|         | SURVEYING F. (08) 9334 8311<br>W: www.linkssurveying.com.au<br>E: info@linkssurveying.com.au                                                                                                                                                                                                                                                                                                                                                                                                                                                                |            |         |                          | 50 0               | ) 25     | 50 10                | 00            | 150              |          |
| Easemen | NOTE This PLAN is current at the Surveyed Date. To be used for WAPC Subdivision Application purposes only.<br>The Cadastral boundary POSITION is APPROXIMATE & requires survey confirmation - Check Landgate Plan & Certificate of Title for Encumbrances<br>Easements, Cavaeta, Covenante et PROXIMATE & requires survey confirmation - Check Landgate Plan & Certificate of Title for Encumbrances<br>SERVICES require verification from the relevant AUTHORITY - suggest contacting " Dial Before You Dig" for underground services & a site inspection. |            |         |                          | BUILDER'S REF      | SURVEYED | SCALE @ A3<br>1:2000 |               | o<br>8-02-300    | REV<br>A |