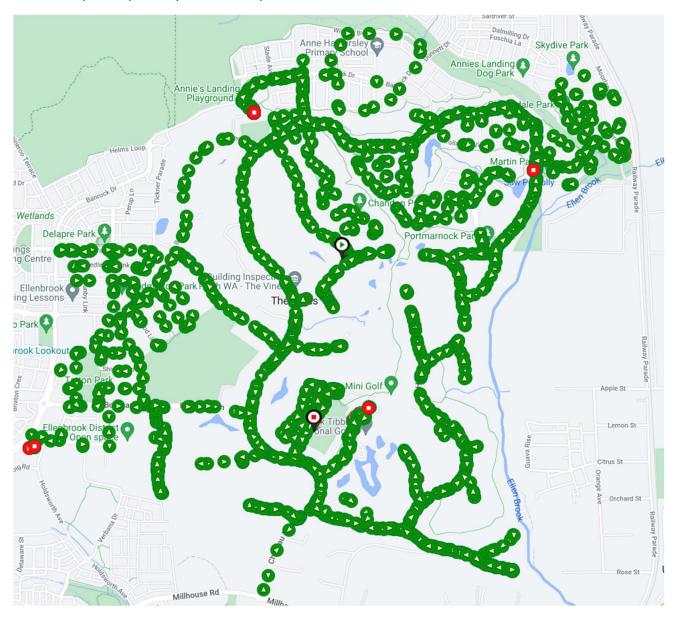

### **Miscellaneous**

There was **one (1)** incident in the month of October 2024. Details of the incident have been forwarded to City of Swan for their attention.

Major Security patrol vehicle is fitted with a GPS tracking system which enables us to track the location of our vehicle and gather other valuable data such as speed of the patrol car at any time of the day. Below is sample of the patrols we have carried out on the 22 October 2024. Details of the location of the vehicle can be obtained from the tracking system. Due to security reasons this GPS report will not be published to general public, however Major Security Service will provide a copy of the GPS reports upon City of Swan request.