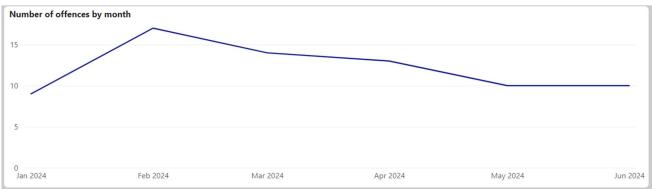

Please note below the graph and crime statics are from WA Police web site. For more information please visit: <u>https://www.police.wa.gov.au/crime/crimestatistics#/</u>. Please note the crime statistics are updated on a quarterly basis in the last week of January, April, July and October. Major Security Services will update the stats in our monthly report as soon as we received the update from WA Police website.

| Offence category                            | Jan | Feb | Mar | -  | Apr | May | Jun |
|---------------------------------------------|-----|-----|-----|----|-----|-----|-----|
| Selected Offences Against the Person        | 3   |     | 6   | 2  | . 2 |     |     |
| Homicide                                    | 3   |     | -   | -  |     |     |     |
| Recent Sexual Offences                      |     |     | _   | -  |     | 1 - |     |
| Historical Sexual Offences                  | _   |     | -   |    |     |     |     |
| Assault (Family)                            | 1   |     | 2   | 1  |     |     |     |
| Assault (Non-Family)                        | -   |     | 2   | -  |     | 1 - |     |
| Threatening Behaviour (Family)              | 1   |     | 1   | -  |     |     |     |
| Threatening Behaviour (Non-Family)          | -   |     | 1   | 1  |     |     |     |
| Deprivation of Liberty                      | -   |     | -   | -  |     |     |     |
| Robbery                                     | 1   |     | 2   | -  | _   | _   |     |
| Selected Offences Against Property          | 6   |     | 4   | 6  | 6   |     | 2   |
| Burglary                                    | -   |     | -   | 1  | 1   |     | -   |
| Stealing of Motor Vehicle                   | -   |     | 1   | 1  | _   |     |     |
| Stealing                                    | 4   |     | 1   | 2  | 5   | 4   | 2   |
| Property Damage                             | 1   |     | 2   | 2  | -   | 2   |     |
| Arson                                       | 1   |     | -   | -  | -   | -   |     |
| Detected Offences                           | -   |     | -   | 4  | 1   | -   |     |
| Drug Offences                               | -   |     | -   | 2  | 1   | -   |     |
| Receiving and Possession of Stolen Property | -   |     | -   | 1  | -   |     |     |
| Regulated Weapons Offences                  | -   |     | -   | 1  | -   |     |     |
| Miscellaneous Offences                      | -   |     | 7   | 2  | 4   | 2   | 1   |
| Graffiti                                    | -   |     | -   | -  | -   | -   |     |
| Fraud & Related Offences                    | -   |     | -   | 2  | 1   | 1   |     |
| Breach of Violence Restraint Order          | -   |     | 7   | -  | 3   | 3 1 | 1   |
| Total selected offences                     | 9   | 1   | 7   | 14 | 13  | 10  | 10  |